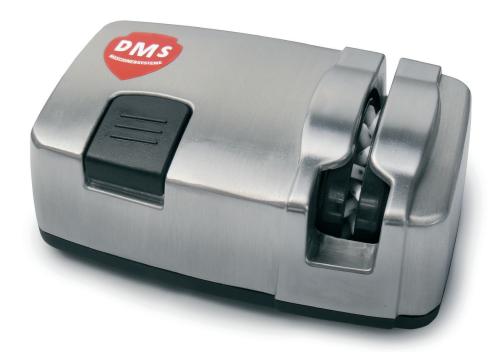

## **KNIFE SHARPENER DCS 5**

## Design

The electric knife-sharpener that maintains the sharpness of your knives and restores the sharp edge. The appliance is equipped with a unique sharpening-wheel that sharpens the knife by 20 ceramic pins that are positioned crosswise in a wheel that rotates with a speed of 330 rpm.

The ceramic pins guarantee a careful and efficient sharpening that forms the knife-edge in a correct angle.

The sharpening-wheel with the 20 ceramic pins is a Swedish patented invention.

For very dull knives, a more aggressive sharpening method might be required and we then recommend that the knives are given to a professional for sharpening instead.