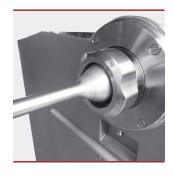

The closed oil system and it's stainless-steel oil tank prevent detergent and condensation water from interrupting the oil circulation. This way, maintenance is needed to a low degree and the service life of both the hydraulic pump and the valves is increased. Since the piston rod is made of stainless-steel, a high service life of the hydraulic cylinders is guaranteed as well.