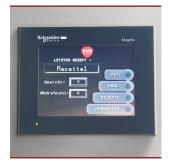

Even so the DF 32 A is a mobile machine, it's high dead-weight guarantees a good stability. The user-friendly touchscreen allows to easily make all the adjustments in weight, number of portions, number of twists and the time between the portions.

- Programmable are:
  - -Weight of the portions
  - -Number of portions
  - -Number of twists
  - -Time between portions
- User-friendly touchscreen
- Protection cover for touchscreen
- Mobile edition