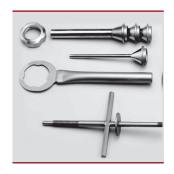

### **Specifications**

|                     | DF 32 A                                                   |
|---------------------|-----------------------------------------------------------|
| Cyliner volume (I)  | 32                                                        |
| Power (kW)          | 2,6                                                       |
| Pump pressure (bar) | 160                                                       |
| Max portions/minute | 200                                                       |
| No. of twists       | 0 - 10                                                    |
| Voltage (V)         | 400                                                       |
| Control voltage (V) | 24                                                        |
| Safety fuse (A)     | 16 (träge)                                                |
| Dimensions (mm)     |                                                           |
| Width               | 700                                                       |
| Depth               | 745                                                       |
| Height              | 1570                                                      |
| Weight (kg)         | 380                                                       |
| Accessories         | Tool to dismantle pistons 3 filling pipes (14, 20, 30 mm) |