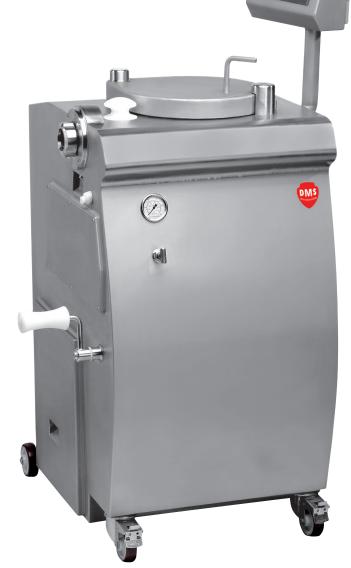

# **AUTOMATIC FILLING MACHINE DF 32 A**

#### The allrounder for the sausage kitchen

On account of it's compact, robust and highly efficient method of construction, the automatic filling machine DF 32 A is an ideal device for filling, portioning and twisting of all kinds of sausages. With a portioning speed of up to 200 portions/minute and a portioning range of 5g to 10.000g (adjustable in 0,1g steps) the machine is ideal for medium sized butcher's shops, and for shift working supermarkets.

Even so the DF 32 A is a mobile machine, it's high dead-weight guarantees a good stability. The user-friendly touchscreen allows to easily make all the adjustments in weight, number of portions, number of twists and the time between the portions.

The closed oil system and it's stainless-steel oil tank prevent detergent and condensation water from interrupting the oil circulation. This way, maintenance is needed to a low degree and the service life of both the hydraulic pump and the valves is increased. Since the piston rod is made of stainless-steel, a high service life of the hydraulic cylinders is guaranteed as well.

### **Machine type**

- Completely stainless-steel
- Cylinder volume: 32 Ltrs.
- Stainless-steel cylinder
- Polyethylene piston
- Machine for filling, portioning, twisting of kinds of sausages
- Portioning speeds: up to 200 portions/minute
- Portioning range: 5g 10.000g, adjustable in 0,1g steps